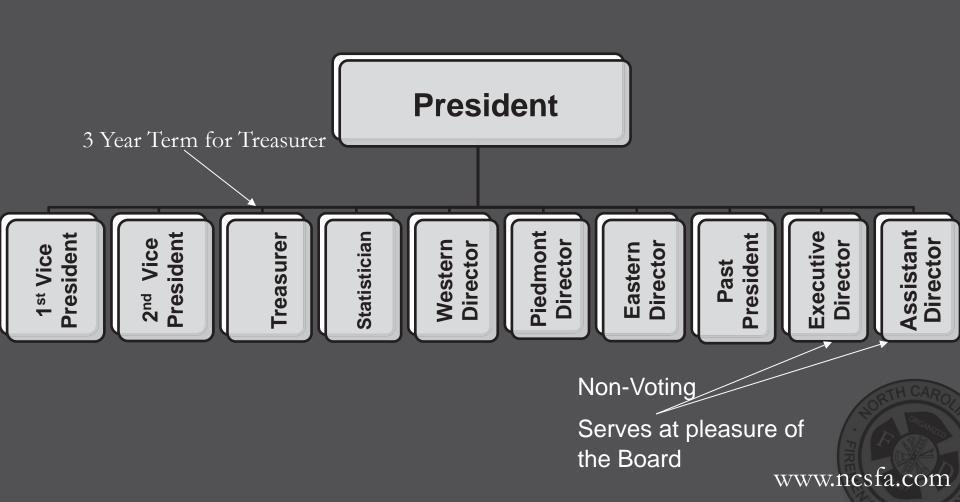

## NCSFA Board of Directors

President, Chief Phil Welch phil@ncsfa.com

First Vice President, Tommy Cole tommy@ncsfa.com

Second Vice President, Chief John Grime john@ncsfa.com

Treasurer, Dean Coward, CPA dean@ncsfa.com

Western Director, Chief Kevin Gordon kevin@ncsfa.com

Piedmont Director, Chief Brian Cox brian@ncsfa.com

Statistician, Derrick Clouston derrick@ncsfa.com

Past President, Chief William E. Jones bill@ncsfa.com

Eastern Director, Deputy Chief Barry Overman barry@ncsfa.com

**Executive Board** 