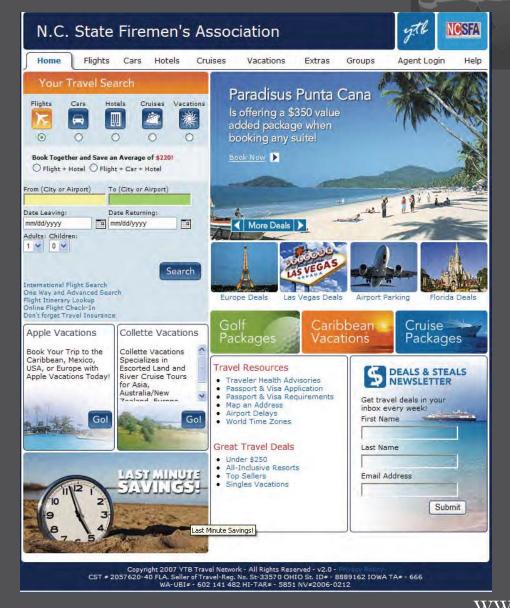

## North Carolina State Firemen's Association The North Carolina State Firemen's Association's Annual Conference & The South Atlantic Fire Rescue Expo

The South Atlantic FIRE RESCUE Expo is the statewide firefighter's exposition held in conjunction with the North Carolina State Firemen's Association and the North Carolina Association of Fire Chiefs Annual Conference that can trace its beginnings back to the late 1800's.

Through the leadership and vision of the NCSFA, the Annual Conference includes the South Atlantic FIRE RESCUE Expo, which draws over 4,000 firefighters, EMS/rescue personnel and emergency management agencies from throughout the South Atlantic region.

### Social Media

Find us online:

www.ncsfa.com

www.southatlanticfirerescueexpo.com

SAFRE Mobile App: http://safre.mobapp.at

http://www.facebook.com/#!/NCfiremen

Twitter: NC\_Firemen & safre

Benefits Package 2013