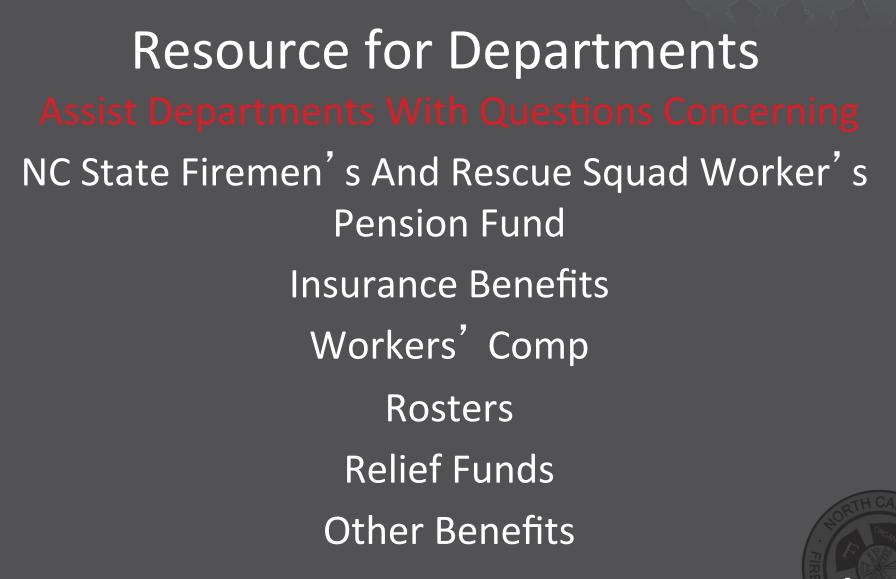

## MEMBERSHIP REQUIREMENTS

Be a rated fire department in North Carolina

### Current Membership 53,336 Annual Dues \$20.00 Per Member

### Breakdown of NCSFA Membership

- 53,336 Members Listed on Dept. Rosters
- 37,629 Are Volunteers
- 13,022 Are Career
- 2,669 Are Retired
- 7,448 Members Belonging to Multiple Departments
- 45,888 Net Membership (total minus multiples)

• 1,315 Member Departments

As of March 13, 2013

Paul F. Miller **NCSFA** 323 W. Jones Street Suite 401 Raleigh, NC 27603

323 W. Jones Street, Ste. 401 ~ Raleigh, NC 27603 919.821.2132 (p) | 919.821.9382 (f) | www.ncsfa.com